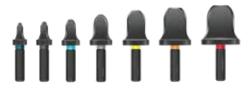

| Model        | F4000                 | F6000                                | S4000                 | S6000                                |
|--------------|-----------------------|--------------------------------------|-----------------------|--------------------------------------|
| Part Nr      | 0516.00003.001        | 0516.00003.002                       | 0516.00003.003        | 0516.00003.004                       |
| Type of SPIN | Flare                 | Flare                                | Swage                 | Swage                                |
| Copper sizes | 1/4", 3/8", 1/2" 5/8" | 1/4", 3/8", 1/2" 5/8", 3/4",<br>7/8" | 1/4", 3/8", 1/2" 5/8" | 1/4", 3/8", 1/2" 5/8", 3/4",<br>7/8" |
| Packing      | 1 set                 | 1 set                                | 1 set                 | 1 set                                |